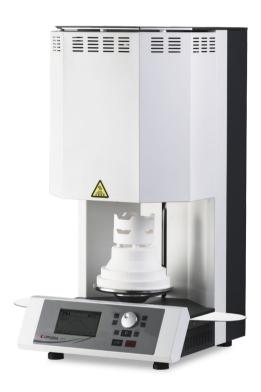

## **UPCERA**

**GT1** 

Zirconia Sintering Furnace

Reliable Materials Expert

## Zirconia Sintering Furnace

- GT1 is a new type of fast sintering furnace with a silicon carbide (SiC) heating element, preventing zirconia contamination.
- LCD display realizes real-time monitoring of furnace voltage, current, and temperature with better efficiency and stability.
- Firing temperatures up to 1550°C. 18 built-in sintering programs are equipped with 5 stages for each program that enables meeting various zirconia sintering needs from different curves.