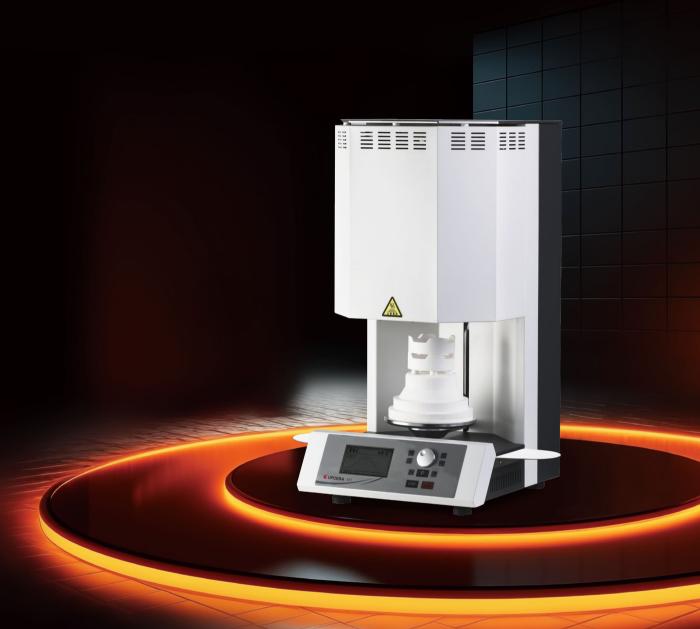

## **UPCERA**

**GT1** 

Zirconia Sintering Furnace

Reliable Materials Expert

## Zirconia Sintering Furnace

- GT1 is a new type of fast sintering furnace with a silicon carbide (SiC) heating element, preventing zirconia contamination.
- LCD display realizes real-time monitoring of furnace voltage, current, and temperature with better efficiency and stability.
- Firing temperatures up to 1550°C. 18 built-in sintering programs are equipped with 5 stages for each program that enables meeting various zirconia sintering needs from different curves.