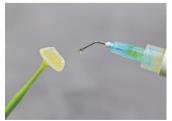

## Usage

supraCXN Stick is designed to hold and place fragile components used in dentistry.

Ideal for working with veneers, inlays, onlays, crowns, bands, brackets, dental jewelry, and others.