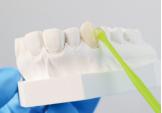

## Usage

supraCXN Stick is designed to hold and place fragile components used in dentistry.

Ideal for working with veneers, inlays, onlays, crowns, bands, brackets, dental jewelry, and others.

## What can it be used for during the dental treatment?

Etching

Silanization

Cementation

Placement