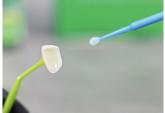

## supraCXN Stick

The adhesive tip applicator

Reliable Materials Expert

## supraCXN Stick

The adhesive tip applicator

- Flexible tip and bend easily
- Strong stick force
- Securely hold until restoration is placed
- Detaching by simple twist
- No residue remains on the adhered surface

## Usage

supraCXN Stick is designed to hold and place fragile components used in dentistry.

Ideal for working with veneers, inlays, onlays, crowns, bands, brackets, dental jewelry, and others.