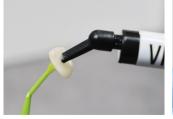

## supraCXN Stick

The adhesive tip applicator

- Flexible tip and bend easily
- Strong stick force
- Securely hold until restoration is placed
- Detaching by simple twist
- No residue remains on the adhered surface

## Usage

supraCXN Stick is designed to hold and place fragile components used in dentistry.

Ideal for working with veneers, inlays, onlays, crowns, bands, brackets, dental jewelry, and others.