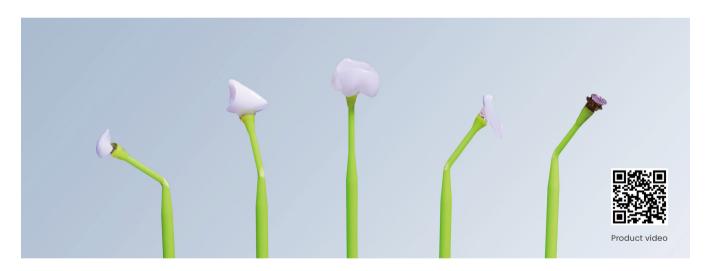

## Usage

supraCXN Stick is designed to hold and place fragile components used in dentistry.

Ideal for working with veneers, inlays, onlays, crowns, bands, brackets, dental jewelry, and others.

## What can it be used for during the dental treatment?

Etching

Silanization

Cementation

Placement