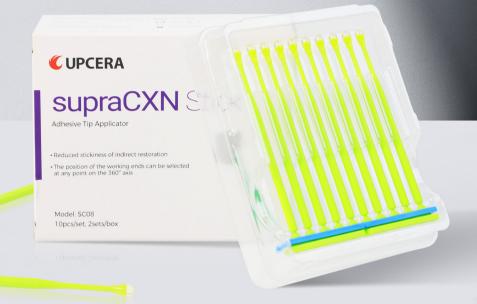

## supraCXN Stick

The adhesive tip applicator

Reliable Materials Expert

## supraCXN Stick

The adhesive tip applicator

- Flexible tip and bend easily
- Strong stick force
- Securely hold until restoration is placed
- Detaching by simple twist
- No residue remains on the adhered surface

Packaging: 10 pcs/set, 2 sets/box